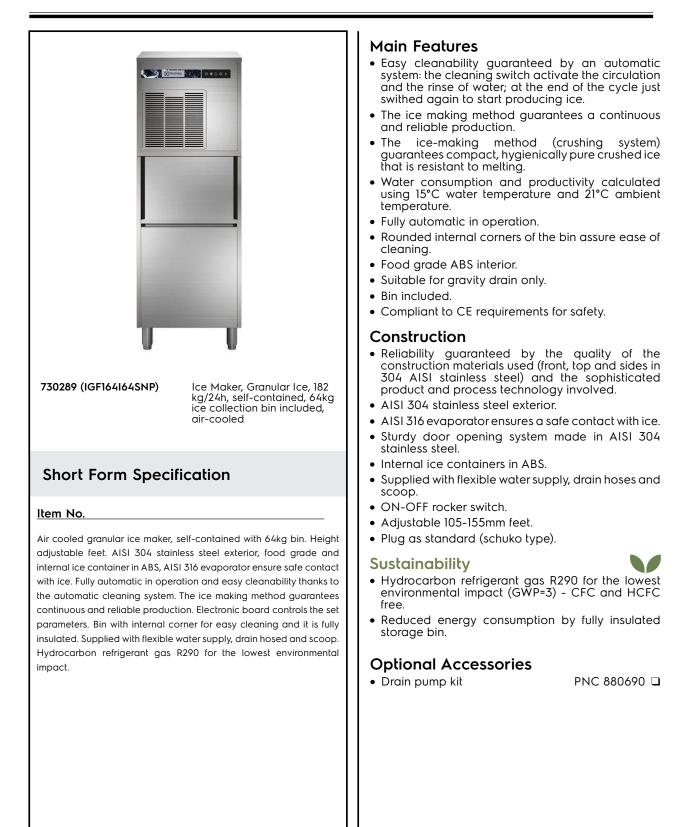

Ice Makers Granular Ice, 182kg/24h, 64kg bin, air-cooled

ITEM #

SIS #

AIA #

<u>MODEL #</u> NAME #

## Ice Makers Granular Ice, 182kg/24h, 64kg bin, air-cooled

| Supply voltage:<br>Electrical power, max:                                                                            | 220-240 V/1N ph/50 Hz<br>0.65 kW                   |
|----------------------------------------------------------------------------------------------------------------------|----------------------------------------------------|
| Capacity:                                                                                                            |                                                    |
| Bin capacity:                                                                                                        | 64 kg                                              |
| Key Information:                                                                                                     |                                                    |
| External dimensions, Width:<br>External dimensions, Depth:<br>External dimensions, Height:<br>Net weight:<br>Output: | 515 mm<br>550 mm<br>1460 mm<br>75 kg<br>182 kg/day |
| Sustainability                                                                                                       |                                                    |
| Refrigerant type:<br>Refrigerant weight:<br>Water consumption:                                                       | R290<br>105 g<br>6.8 lt/hr                         |

Ice Makers Granular Ice, 182kg/24h, 64kg bin, air-cooled

The company reserves the right to make modifications to the products without prior notice. All information correct at time of printing.